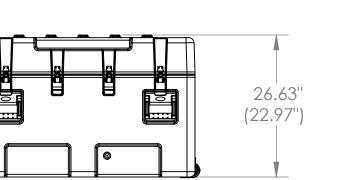

## **SKB**

434 West Levers Place Orange, CA 92867 Phone: (714) 637-1252 Fax: (714) 637-0491 http://www.skbcases.com

5

| NOTE: DIMENSIONS IN (X.XX) ARE ID                                                                                                                                              |              |           |          |                                 |               |         |                |  |
|--------------------------------------------------------------------------------------------------------------------------------------------------------------------------------|--------------|-----------|----------|---------------------------------|---------------|---------|----------------|--|
| This drawing and all information<br>details are the sole property of SKB<br>Corporation, Orange CA. Any<br>unauthorized use will be punished to<br>the full extent of the law. | Case Series: | 3R Series |          | Dimensions (for reference only) |               |         |                |  |
|                                                                                                                                                                                | Case part#   | 3R3834-23 | 3        | Length                          | Width         | Overall | Base / Lid     |  |
|                                                                                                                                                                                |              |           |          | left to right                   | front to back | height  | height         |  |
|                                                                                                                                                                                | Weight:      |           | Exterior | 42.00"                          | 37.75"        | 26.63"  | 19.19" - 7.44" |  |
|                                                                                                                                                                                |              |           | Inerior  | 38.87"                          | 34.75"        | 22.97"  | 18.06" - 4.81" |  |
| 4                                                                                                                                                                              | 3            |           | 1        | 2                               |               | 1       |                |  |