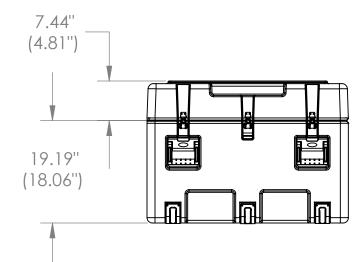

## **SKB**

434 West Levers Place Orange, CA 92867 Phone: (714) 637-1252 Fax: (714) 637-0491 http://www.skbcases.com

5

| NOTE: DIMENSIONS IN (X.XX) ARE ID                                                                                                                                              |              |           |          |                                 |               |         |                |  |
|--------------------------------------------------------------------------------------------------------------------------------------------------------------------------------|--------------|-----------|----------|---------------------------------|---------------|---------|----------------|--|
| This drawing and all information<br>details are the sole property of SKB<br>Corporation, Orange CA. Any<br>unauthorized use will be punished to<br>the full extent of the law. | Case Series: | 3R Series |          | Dimensions (for reference only) |               |         |                |  |
|                                                                                                                                                                                | Case part#   | 3R3834-23 | 3        | Length                          | Width         | Overall | Base / Lid     |  |
|                                                                                                                                                                                |              |           |          | left to right                   | front to back | height  | height         |  |
|                                                                                                                                                                                | Weight:      |           | Exterior | 42.00"                          | 37.75"        | 26.63"  | 19.19" - 7.44" |  |
|                                                                                                                                                                                |              |           | Inerior  | 38.87"                          | 34.75"        | 22.97"  | 18.06" - 4.81" |  |
| 4                                                                                                                                                                              | 3            |           | 1        | 2                               |               | 1       |                |  |