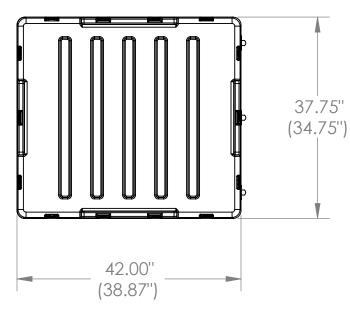

## **SKB**

434 West Levers Place Orange, CA 92867 Phone: (714) 637-1252 Fax: (714) 637-0491 http://www.skbcases.com

5

| NOTE: DIMENSIONS IN (X.XX) ARE ID                                                                                                                                              |              |           |          |                                 |               |         |                |  |
|--------------------------------------------------------------------------------------------------------------------------------------------------------------------------------|--------------|-----------|----------|---------------------------------|---------------|---------|----------------|--|
| This drawing and all information<br>details are the sole property of SKB<br>Corporation, Orange CA. Any<br>unauthorized use will be punished to<br>the full extent of the law. | Case Series: | 3R Series |          | Dimensions (for reference only) |               |         |                |  |
|                                                                                                                                                                                | Case part#   | 3R3834-23 | 3        | Length                          | Width         | Overall | Base / Lid     |  |
|                                                                                                                                                                                |              |           |          | left to right                   | front to back | height  | height         |  |
|                                                                                                                                                                                | Weight:      |           | Exterior | 42.00"                          | 37.75"        | 26.63"  | 19.19" - 7.44" |  |
|                                                                                                                                                                                |              |           | Inerior  | 38.87"                          | 34.75"        | 22.97"  | 18.06" - 4.81" |  |
| 4                                                                                                                                                                              | 3            |           | 1        | 2                               |               | 1       |                |  |